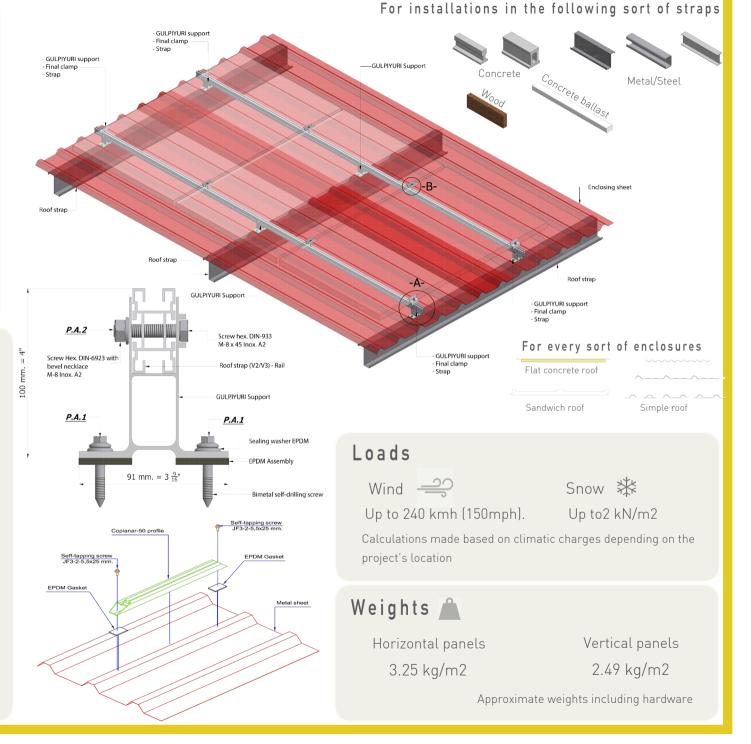

## Guarantees 尼

- ☑ Designs based on local climatic loads
- ☑ Panels universal fixing
- ☑ High versatility and suitability
- ☑ Special clamps: Thin & Frameless
- 🗹 Quick delivery
- 🗹 Comfortable installation
- 🗹 Materials 25 years guarantee
- 🗹 Works 2 years guarantee

## Technical specifications

- Profiles, clamps and accessories made in first fusion extruded aluminum.
- Stainless steel A2/A4 hardware qualities, depending on the climate, with surface treatments options.
- Loads direct transmision to the main structure. Direct fixing to the straps.
- Fixations with EPDM double-sided adhesive, ensuring tightness and resistance to thermal gradient and UV rays.
- Antitheft screw option, hardware grooves system.
- Several configurations available.
- 100% reusable materials.