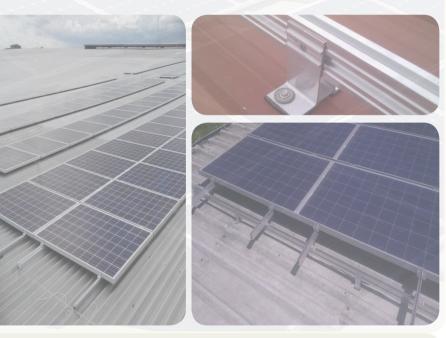

## **GULPIYURI System** Flat structures



"Gulpiyuri" beach is a not only small but impressive beach located between Ribadesella and Llanes (Asturias), considered as a natural monument. It is only accessible from San Antolín's beach or Naves, isolation which allowed the relatively good preservation of this fragile small natural jewel.

It is a tiny beach located far inside the ground, along green fields. In a limestone the sea was creating a cave towards the inside, which bottom sinked (a karstic phenomenon known as sinkhole), leaving a small circular hole of 50 mm diameter, 100 m far from the coast. This sinking keeps connecting with the coast so water from the sea can still go in, allowing this way to notice the tides and counting also on a fine sand space.









## Contact



pol. industrial Tabaza I zona A Nave 6a, Carreño - Asturias (Spain) Phone: +34 984 112 759 alusinsolar@alusinsolar.com





## Guarantees 尼

- ☑ Designs based on local climatic loads
- ☑ Panels universal fixing
- ☑ High versatility and suitability
- ☑ Special clamps: Thin & Frameless
- 🗹 Quick delivery
- 🗹 Comfortable installation
- 🗹 Materials 25 years guarantee
- 🗹 Works 2 years guarantee

## Technical specifications

- Profiles, clamps and accessories made in first fusion extruded aluminum.
- Stainless steel A2/A4 hardware qualities, depending on the climate, with surface treatments options.
- Loads direct transmision to the main structure. Direct fixing to the straps.
- Fixations with EPDM double-sided adhesive, ensuring tightness and resistance to thermal gradient and